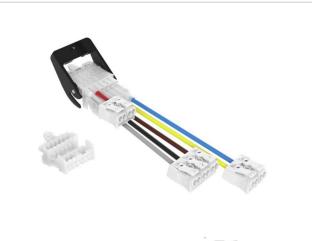

Accessories - Feed adapter for flexible and rigid supply cable

Housing colour translucent; . Feed-in adapter with integrated lever connector for flexible and rigid supply cable 1.5-2.5mm<sup>2</sup>, 7-pin version. Ready to connect for the connection of a strip light. End cover cap for end of light run is included in the scope of supply. On SRT socket in plug-in technology. A feed adapter SRTA-7E is required at the beginning of the light run as well as at every further new feed in the light run.